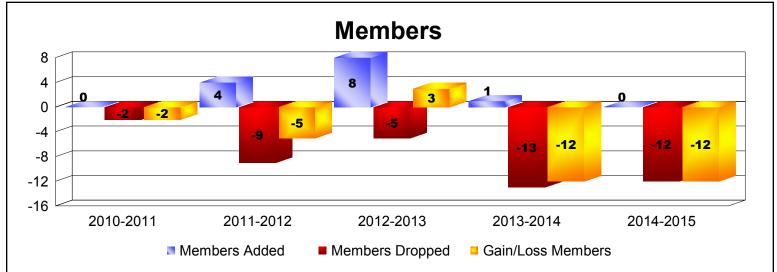

**Disbanded Districts**As of June 2015 Cumulative

| Year      | New<br>Clubs | Dropped<br>Clubs | Gain/<br>Loss<br>Clubs | New<br>Members | Charter<br>Members | Reinstate<br>Members | Transfer<br>Members | Total<br>Member<br>Added | Total<br>Members<br>Dropped | Gain/<br>Loss<br>Members |
|-----------|--------------|------------------|------------------------|----------------|--------------------|----------------------|---------------------|--------------------------|-----------------------------|--------------------------|
| 2010-2011 | 0            | 0                | 0                      | 0              | 0                  | 0                    | 0                   | 0                        | -2                          | -2                       |
| 2011-2012 | 0            | 0                | 0                      | 0              | 0                  | 4                    | 0                   | 4                        | -9                          | -5                       |
| 2012-2013 | 0            | 0                | 0                      | 7              | 0                  | 0                    | 1                   | 8                        | -5                          | 3                        |
| 2013-2014 | 0            | -2               | -2                     | 1              | 0                  | 0                    | 0                   | 1                        | -13                         | -12                      |
| 2014-2015 | 0            | -1               | -1                     | 0              | 0                  | 0                    | 0                   | 0                        | -12                         | -12                      |
| Average   | 0            | -1               | -1                     | 2              | 0                  | 1                    | 0                   | 3                        | -8                          | -6                       |