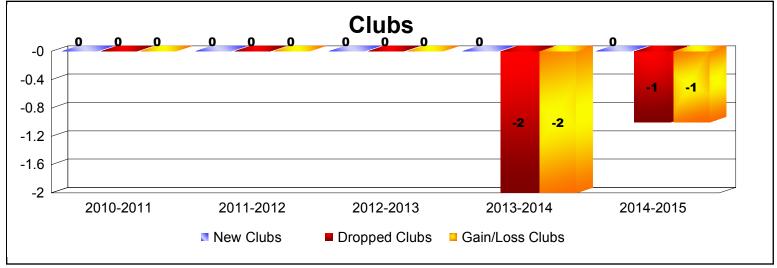

**Disbanded Districts**As of June 2015 Cumulative

| Year      | New<br>Clubs | Dropped<br>Clubs | Gain/<br>Loss<br>Clubs | New<br>Members | Charter<br>Members | Reinstate<br>Members | Transfer<br>Members | Total<br>Member<br>Added | Total<br>Members<br>Dropped | Gain/<br>Loss<br>Members |
|-----------|--------------|------------------|------------------------|----------------|--------------------|----------------------|---------------------|--------------------------|-----------------------------|--------------------------|
| 2010-2011 | 0            | 0                | 0                      | 0              | 0                  | 0                    | 0                   | 0                        | -2                          | -2                       |
| 2011-2012 | 0            | 0                | 0                      | 0              | 0                  | 4                    | 0                   | 4                        | -9                          | -5                       |
| 2012-2013 | 0            | 0                | 0                      | 7              | 0                  | 0                    | 1                   | 8                        | -5                          | 3                        |
| 2013-2014 | 0            | -2               | -2                     | 1              | 0                  | 0                    | 0                   | 1                        | -13                         | -12                      |
| 2014-2015 | 0            | -1               | -1                     | 0              | 0                  | 0                    | 0                   | 0                        | -12                         | -12                      |
| Average   | 0            | -1               | -1                     | 2              | 0                  | 1                    | 0                   | 3                        | -8                          | -6                       |